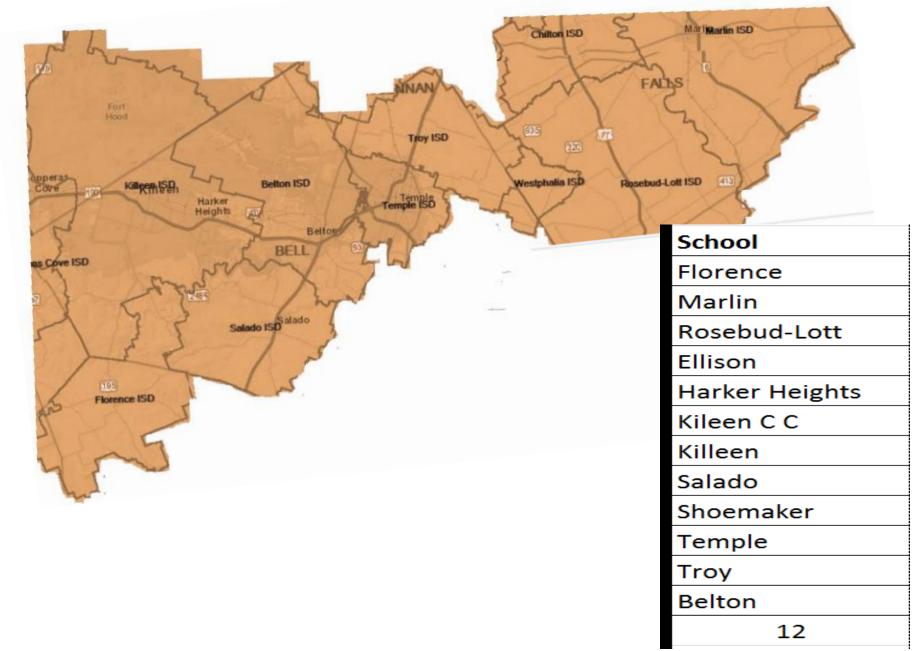

#### **Perimeter Travel**

Florence - Troy: 58 Minutes
Troy - Killeen: 45 Minutes
Killeen - Florence: 26 Minutes

#### **Distances Across**

Width - Florence - Troy 44.2 Miles Length - Salado - Pidcoke 46.5 Miles

Center Point: Belton, Salado

#### Major Thoroughfares:

IH 35, TX 195, US 190,