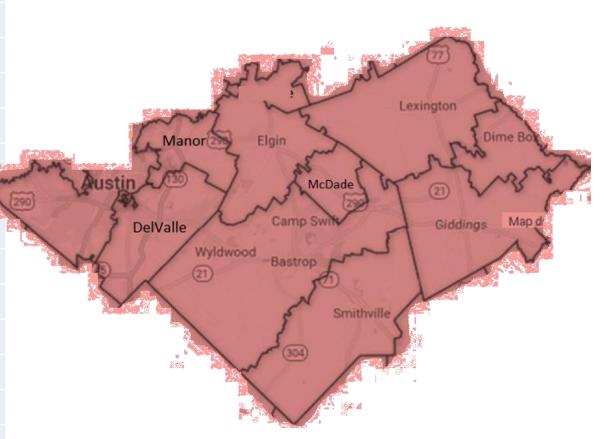

# District 3: Details

#### Perimeter Travel

Liberty Hill - Lakeway: 48 Minutes
Lakeway - Pflugerville: 44 Minutes
Pflugerville - Liberty Hill: 34 Minutes

#### **Distances Across**

Width - Lakeway - Pflugerville 35.7 Miles Length - Lanier HS - Liberty Hill 27.3 Miles

Center Point: Leander

#### Major Thoroughfares:

IH 35, US 183, Toll 45, Toll 130, Toll 183A, RM Road 620, Parmer Ln

School

Eastview

Georgetown

Granger

Hutto

Jarrell