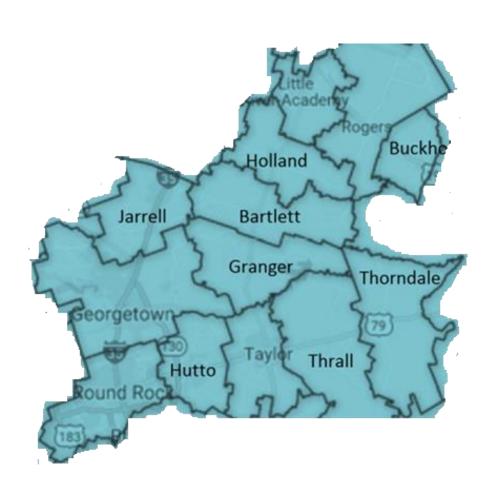

#### Major Thoroughfares:

IH 35, US 183, Toll 45, Toll 130, Toll 183A, RM Road 620, Parmer Ln

School

Eastview

Georgetown

Granger

Hutto

Jarrell

McNeil

Stony Point

Taylor

Thrall

Academy

**Bartlett** 

Holland

Rogers

**Buckholts** 

Thorndale

15