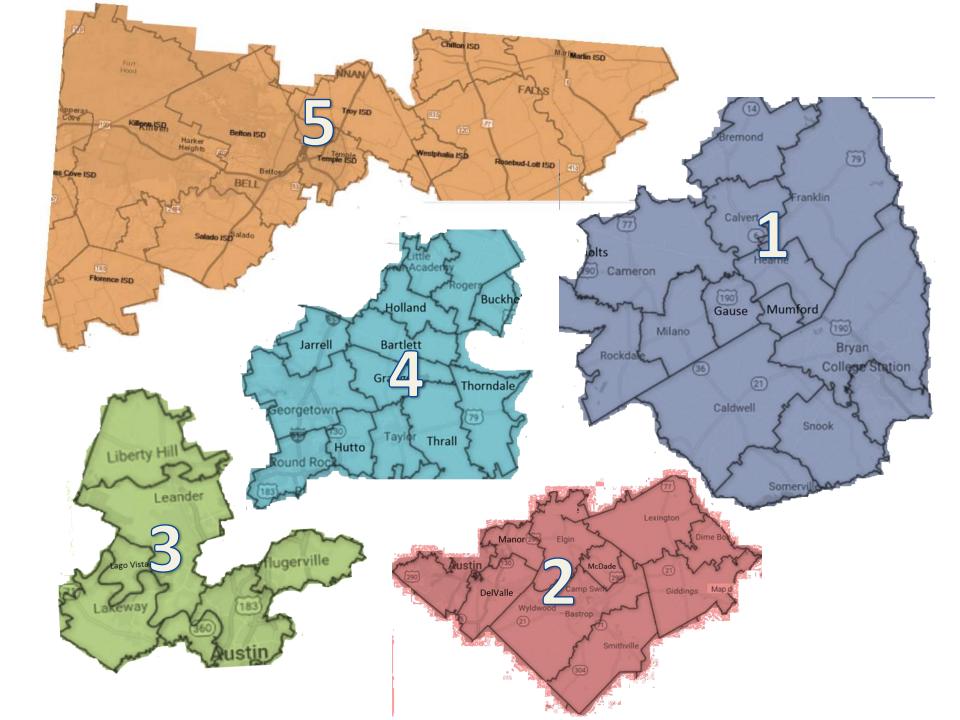

### District 1: Details

#### Perimeter Travel

Bremond - Rock Dale: 51 Minutes
Rockdale to Somerville: 43 Minutes
Somerville - Bryan: 34 Minutes
Bryan - Bremond: 43 Minutes

#### **Distances Across**

Width - Cameron- College Station 56.3 Miles Length - Somerville - Bremond 67.9 Miles

Center Point: Hearne / Mumford

#### Major Thoroughfares:

US 79, HWY 6, HWY 21, HWY 36

**Chapters** Bastrop Cedar Creek Elgin McDade Smithville Akins Bowie - Austin Clifton C C Del Valle Dime Box Giddings Lexington Manor

14