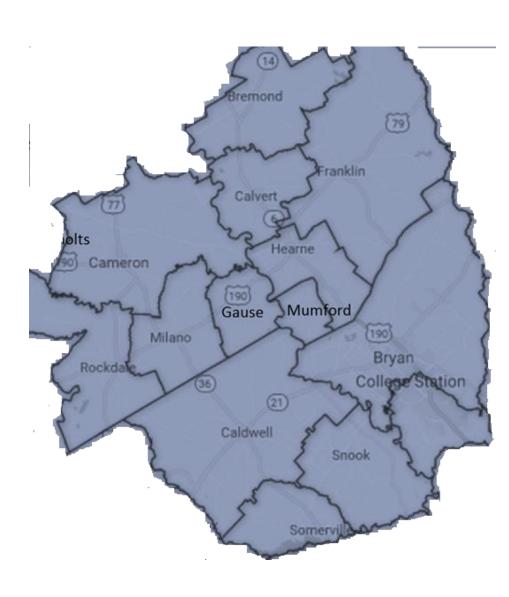

# District 2: Details

#### **Perimeter Travel**

Thorndale - Bowie High School: 1 Hr 5 Minutes
Bowie High school - Smithville: 53 Minutes
Smithville - Dime Box: 44 Minutes
Dime Box - Thorndale: 44 Minutes

#### **Distances Across**

Width - Bowie High School - Dime Box: 76.9 Miles Length - Smithville - Thorndale 59.2 Miles

Center Point: Elgin, McDade, Bastrop

#### Major Thoroughfares:

US 79, HWY 6, HWY 21, HWY 36

Cedar Park (LISD)

Leander (LISD)

**Liberty Hill** 

Rouse (LISD)

Tom Glen (LISD)

Vandegrift (LISD)